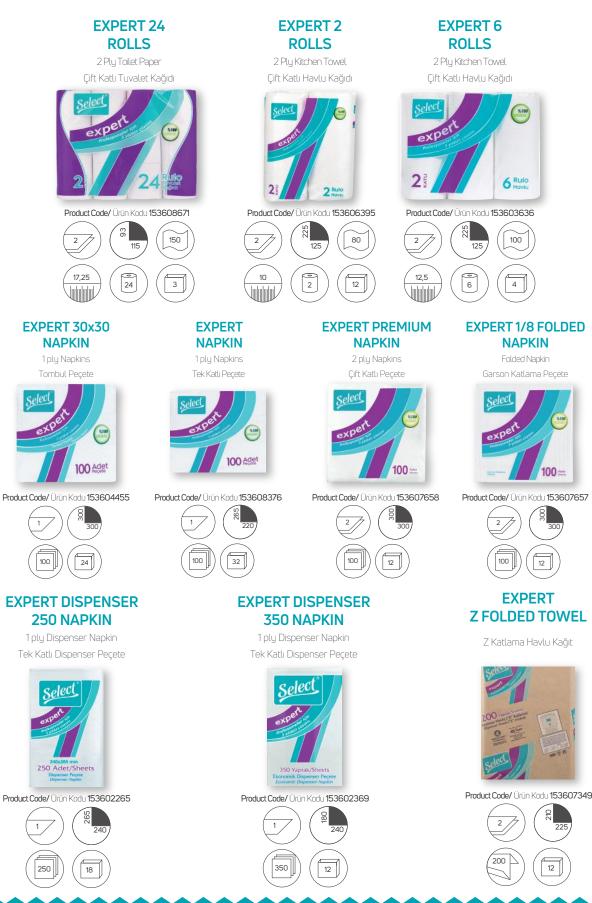

r with its brands including high quality and hygienic products in domestic and outdoor use.



Viking Pulp and Paper Mill Co offers quality and hygienic products with its Select brand showing innovation and continuous development in outdoor consumption channel, while it meets the consumers thanks to its common sales distribution infrastructure in whole Turkey. Select provides advantages that exceed the needs with a wide range of product options for outdoor use. It offers solutions providing both hygiene and saving to the enterprises such as restaurant, school, hospital, hotel etc. Select has become one of the most preferred brands of professionals with its 3 brands as Expert, Optima and Smart and quality production and servicestandards.





# expert

### Product Catalogue/ Ürün Kataloğu



<u>Select</u>®

# expert

### Product Catalogue/ Ürün Kataloğu







## Dispensers

SELECT AUTOCUT

TOWEL DISPENSER

SELECT SENSOR TOWEL DISPENSER



SELECT Z-FOLDED TOWEL DISPENSER





**SELECT MINI JUMBO TOILET PAPER DISPENSER** 



SELECT SIDE NAPKIN DISPENSER

SELECT CENTEREFEED

TOWEL DISPENSER



Number of Plies







Number of Sheets

n

Nankin /

. Package



Π

-Π Rolls / Package

Z Folded Towel /

Package



Package / Box





Select

# smart

### Product Catalogue/ Ürün Kataloğu

**SMART 24** 

ROLLS

2 Ply Toilet Paper

Çift Katlı Tuvalet Kağıdı

Product Code/ Ürün Kodu 153605963

115

24

**SMART JUMBO** 

**4 KG** 

2 Ply Towel

Çift Katlı Havlu Kağıdı

Product Code/ Ürün Kodu 153608657

1

6

Mill Co

Viking Pulp and Paper

180

3

6

2

20.7

smal

#### SMART 12 ROLLS