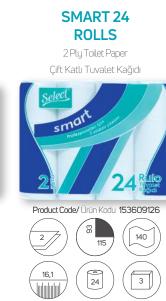

### Product Catalogue/ Ürün Kataloğu

**SMART 24** 

ROLLS

2 Ply Toilet Paper

Çift Katlı Tuvalet Kağıdı

Product Code/ Ürün Kodu 153605963

115

24