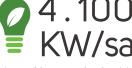

It is possible to save the electricity that 20 families will consume for a month.

a families per month 3 families per month 1.750 Liters In winter, fuel-oil savings of two families for heating

Continuation of oxygen gas production