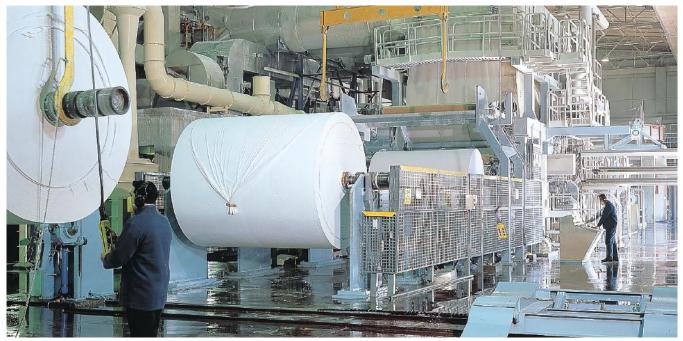

Viking Pulp and Paper Mill Co established as Turkey's private sector first paper mill in 1969 in Izmir Aliağa has been operating for 50 years with pioneering and innovative structure in dressings and tissue paper sector. Viking Pulp and Paper Mill Co journey, which started with the production of industrial products in the paper industry, has grown rapidly after joining the Yaşar Holding in 1982 and continues today with an annual production capacity of 45,800 tons in a 42,000 square meter indoor area. It continues to offer innovations in the cleaning paper sector with its brands including high quality and hygienic products in domestic and outdoor use.