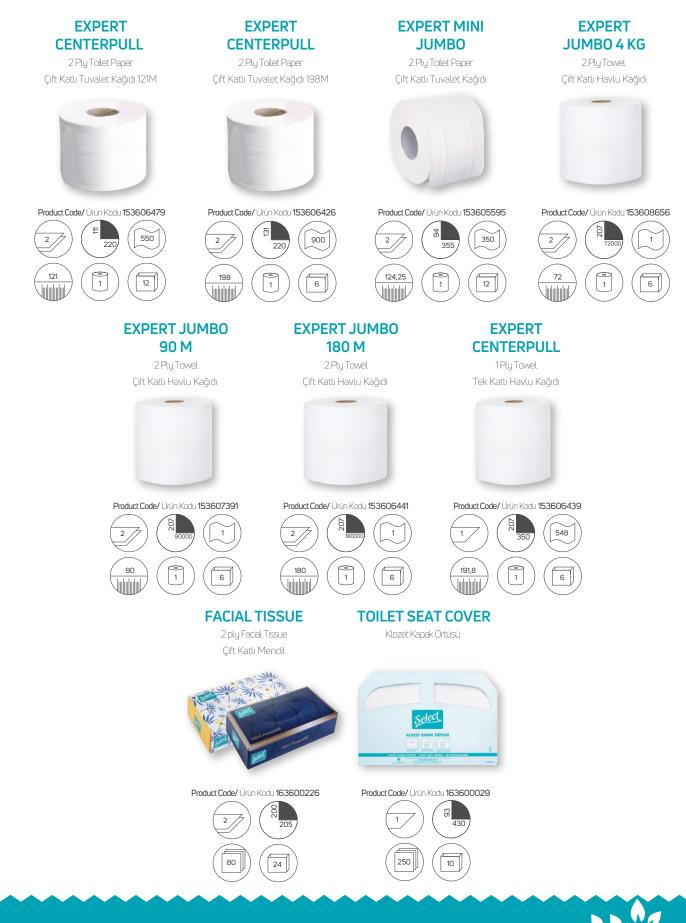

domestic and outdoor use.



Viking Pulp and Paper Mill Co offers quality and hygienic products with its Select brand showing innovation and continuous development in outdoor consumption channel, while it meets the consumers thanks to its common sales distribution infrastructure in whole Turkey. Select provides advantages that exceed the needs with a wide range of product options for outdoor use. It offers solutions providing both hygiene and saving to the enterprises such as restaurant, school, hospital, hotel etc. Select has become one of the most preferred brands of professionals with its 3 brands as Expert, Optima and Smart and quality production and servicestandards.





# expert

### Product Catalogue/ Ürün Kataloğu



<u>Select</u>®

# expert

### Product Catalogue/ Ürün Kataloğu







## Dispensers

SELECT AUTOCUT

TOWEL DISPENSER

SELECT SENSOR TOWEL DISPENSER



SELECT Z-FOLDED TOWEL DISPENSER





**SELECT MINI JUMBO TOILET PAPER DISPENSER** 



SELECT SIDE NAPKIN DISPENSER

SELECT CENTEREFEED

TOWEL DISPENSER



Number of Plies







Number of Sheets

n

Nankin /

. Package



Π

-Π Rolls / Package

Z Folded Towel /

Package



Package / Box





Select

# smart

### Product Catalogue/ Ürün Kataloğu

**SMART 24** 

ROLLS

2 Ply Toilet Paper

Çift Katlı Tuvalet Kağıdı

Product Code/ Ürün Kodu 153605963

115

24

**SMART JUMBO** 

**4 KG** 

2 Ply Towel

Çift Katlı Havlu Kağıdı

Product Code/ Ürün Kodu 153608657

1

6

Mill Co

Viking Pulp and Paper

180

3

6

2

20.7

smal

#### SMART 12 ROLLS

2 Ply Toilet Paper Çift Katlı Tuvalet Kağıdı





SMART 100 NAPKI