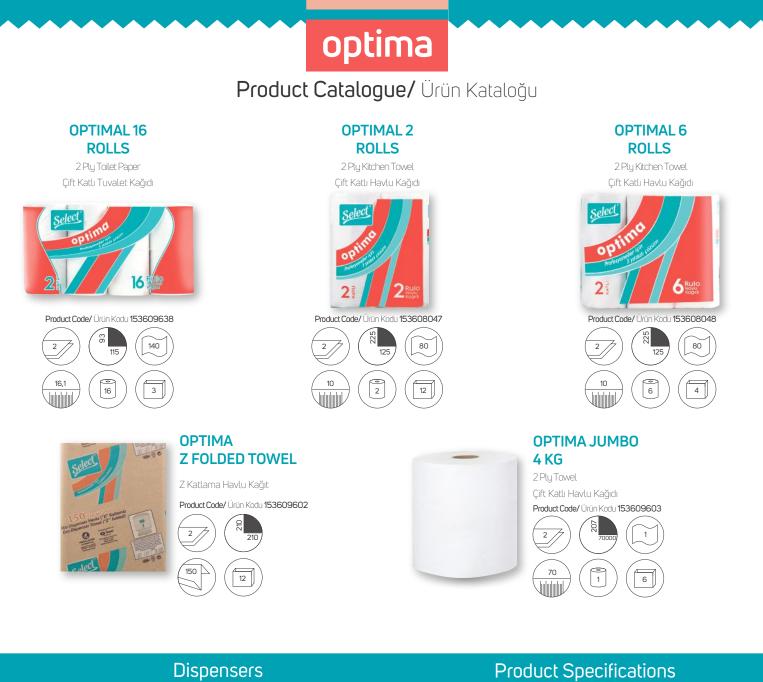

# smart

### Product Catalogue/ Ürün Kataloğu

**SMART 24** 

ROLLS

2 Ply Toilet Paper

Çift Katlı Tuvalet Kağıdı

Product Code/ Ürün Kodu 153605963

115

24