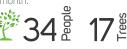

It is possible to save the electricity that 20 families will consume for a month.

a families per month 3 families per month 1.750 Liters In winter, fuel-oil savings of two families for heating

Continuation of oxygen gas production

12.400 m<sup>3</sup>

the greenhouse gas in the ai

🖥 2.4 m 👬 32 m